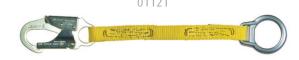

## Extension Lanyards >

Extension Lanyards are attached to the harness before use to lower the lanyard attachment point to waist level. Ideal for workers who cannot comfortably reach the dorsal D-ring on their harness.