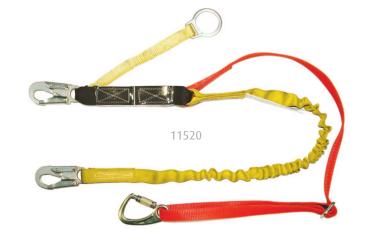

## 4 in 1 Lanyard ≥

The 4 in 1 Lanyard is designed to give the user greater flexibility and safety. The versatile system gives the worker a number of options so that they have the right tool to get the job done safely. Many accidents occur when the user is left no choice but to improvise as they would rather get the job done than climb back down to get additional equipment.

- · Complete versatility on the job-site
- Allows for connection of retractable without attaching two snap hooks to a single D-ring which is a safety violation & against OSHA's regulations
- One leg allows for tie-off at the feet; another leg allows to tie back into the lanyard using a 5K triple lock carabiner
- "Y" configuration gives you ability to tie-off 100% of the time
- D-ring extender
- Adjustment for greater flexibility
- 12K webbing for added strength