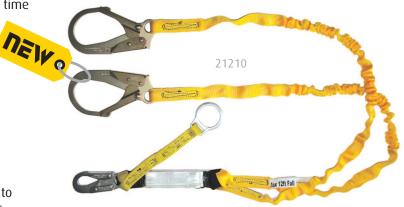

## 6' Double Leg Heavy Duty Lanyard 😉

- 18" Extension with D-ring
- Snap Hook at top
- · High Strength Rebar Hooks on legs